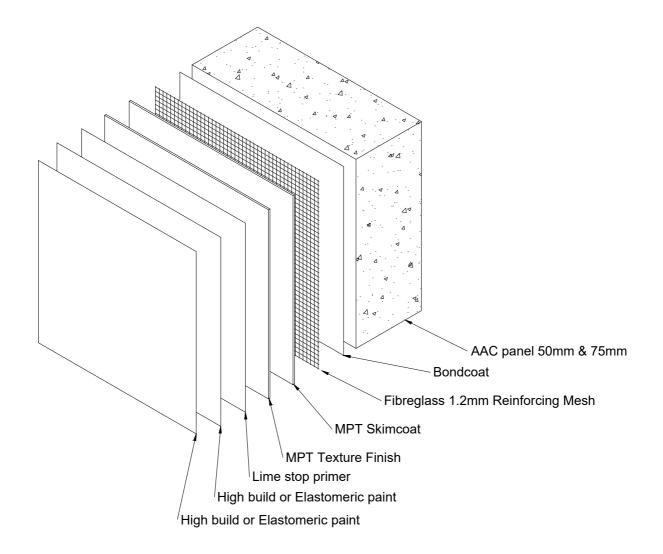

| © 2019 Petros Holdings Ltd                                                  |                       |                   |
|-----------------------------------------------------------------------------|-----------------------|-------------------|
| Mineral                                                                     | MPT Petrapanel        | Reference: A_A001 |
| Plaster                                                                     | MPT Petrapanel System | Date: June 2021   |
| Technology<br>61 Hillside Rd, Wairau Valley                                 |                       | Scale: NTS        |
| Auckland 0627<br>New Zealand<br>www.mineralplaster.co.nz Ph: 0800 25 23 678 | AAC 50 or 75 mm Panel | Revision: 3       |